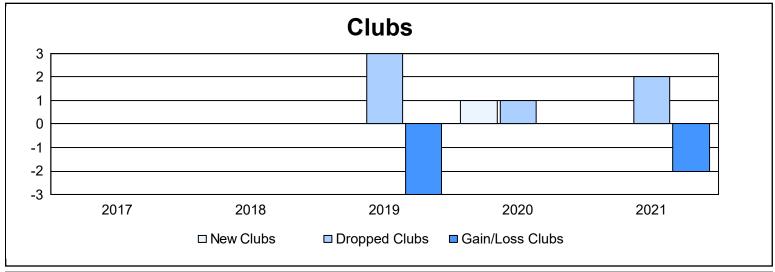

District 18 L As of June 2021 Cumulative

| Year      | New<br>Clubs | Dropped<br>Clubs | Gain/<br>Loss<br>Clubs | New<br>Members | Charter<br>Members | Reinstate<br>Members | Transfer<br>Members | Total<br>Member<br>Added | Total<br>Members<br>Dropped | Gain/<br>Loss<br>Members |
|-----------|--------------|------------------|------------------------|----------------|--------------------|----------------------|---------------------|--------------------------|-----------------------------|--------------------------|
| 2016-2017 | 0            | 0                | 0                      | 145            | 1                  | 2                    | 9                   | 157                      | 186                         | -29                      |
| 2017-2018 | 0            | 0                | 0                      | 97             | 2                  | 0                    | 7                   | 106                      | 174                         | -68                      |
| 2018-2019 | 0            | 3                | -3                     | 106            | 0                  | 5                    | 5                   | 116                      | 182                         | -66                      |
| 2019-2020 | 1            | 1                | 0                      | 111            | 25                 | 4                    | 6                   | 146                      | 128                         | 18                       |
| 2020-2021 | 0            | 2                | -2                     | 82             | 2                  | 4                    | 2                   | 90                       | 166                         | -76                      |
| Average   | 0            | 1                | -1                     | 108            | 6                  | 3                    | 6                   | 123                      | 167                         | -44                      |